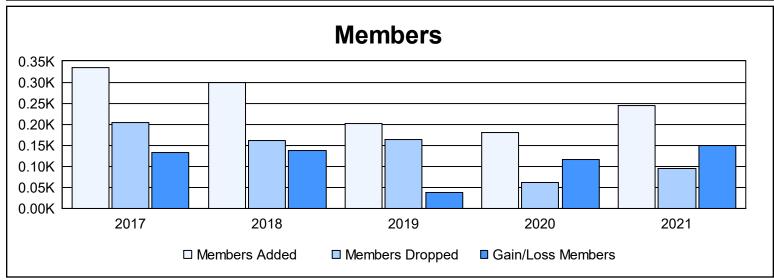

District E 3 As of June 2021 Cumulative

| Year      | New<br>Clubs | Dropped<br>Clubs | Gain/<br>Loss<br>Clubs | New<br>Members | Charter<br>Members | Reinstate<br>Members | Transfer<br>Members | Total<br>Member<br>Added | Total<br>Members<br>Dropped | Gain/<br>Loss<br>Members |
|-----------|--------------|------------------|------------------------|----------------|--------------------|----------------------|---------------------|--------------------------|-----------------------------|--------------------------|
| 2016-2017 | 6            | 0                | 6                      | 178            | 142                | 0                    | 15                  | 335                      | 203                         | 132                      |
| 2017-2018 | 4            | 1                | 3                      | 197            | 99                 | 0                    | 3                   | 299                      | 161                         | 138                      |
| 2018-2019 | 2            | 1                | 1                      | 147            | 49                 | 0                    | 5                   | 201                      | 163                         | 38                       |
| 2019-2020 | 3            | 0                | 3                      | 96             | 83                 | 0                    | 0                   | 179                      | 62                          | 117                      |
| 2020-2021 | 4            | 0                | 4                      | 132            | 110                | 1                    | 1                   | 244                      | 94                          | 150                      |
| Average   | 4            | 0                | 3                      | 150            | 97                 | 0                    | 5                   | 252                      | 137                         | 115                      |