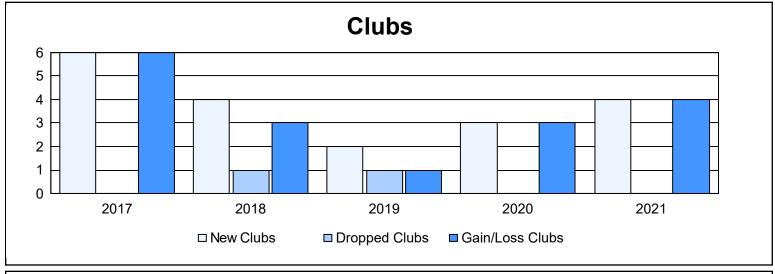

District E 3 As of June 2021 Cumulative

| Year      | New<br>Clubs | Dropped<br>Clubs | Gain/<br>Loss<br>Clubs | New<br>Members | Charter<br>Members | Reinstate<br>Members | Transfer<br>Members | Total<br>Member<br>Added | Total<br>Members<br>Dropped | Gain/<br>Loss<br>Members |
|-----------|--------------|------------------|------------------------|----------------|--------------------|----------------------|---------------------|--------------------------|-----------------------------|--------------------------|
| 2016-2017 | 6            | 0                | 6                      | 178            | 142                | 0                    | 15                  | 335                      | 203                         | 132                      |
| 2017-2018 | 4            | 1                | 3                      | 197            | 99                 | 0                    | 3                   | 299                      | 161                         | 138                      |
| 2018-2019 | 2            | 1                | 1                      | 147            | 49                 | 0                    | 5                   | 201                      | 163                         | 38                       |
| 2019-2020 | 3            | 0                | 3                      | 96             | 83                 | 0                    | 0                   | 179                      | 62                          | 117                      |
| 2020-2021 | 4            | 0                | 4                      | 132            | 110                | 1                    | 1                   | 244                      | 94                          | 150                      |
| Average   | 4            | 0                | 3                      | 150            | 97                 | 0                    | 5                   | 252                      | 137                         | 115                      |